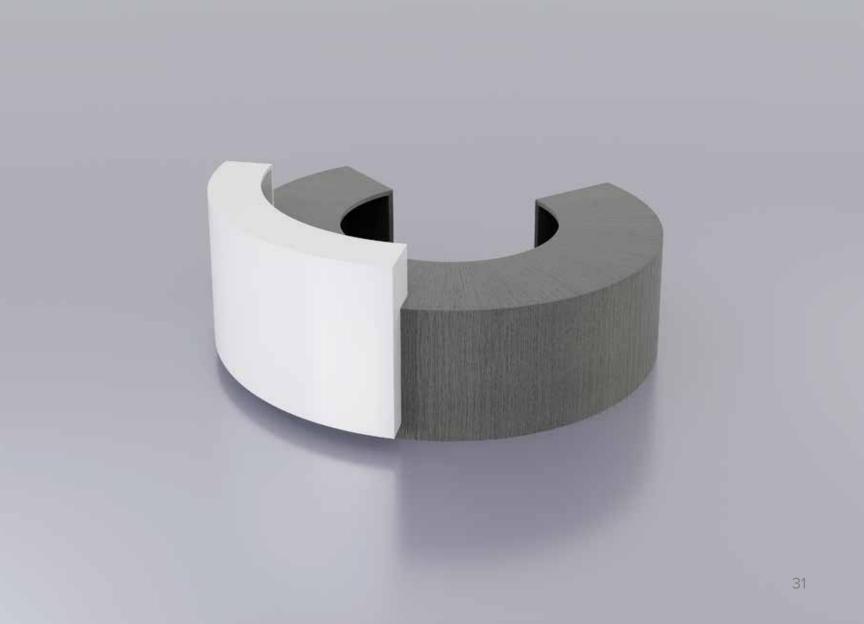

CCN responds with totally unique solutions as well as with standard product platforms that provide a starting point with many elements pre-engineered to streamline specification & production

- Pg17 upper left- #27 Dark Flat Cut Walnut, travertine marble and Taupe Corian upper right- bespoke finish on Maple and clear finish on figured Sycamore - JANE platform lower left- bespoke finish Anigre, Evergreen Zodiaq, and Wilsonart AlumaSteel panels lower right- white lacquer, white Corian, and #2Q5\_Medium Brown Quartered Walnut
- Pg19 white Corian, white lacquer, and #2Q2\_Natural Quartered Walnut
- Pg20 black granite and #34 Medium Flat Cut Cherry
- Pg21 glass, #22 Natural Flat Cut Walnut, Walnut Burl, and Wilsonart AlumaSteel base
- Pg22 white Corian and #37\_Dark Flat Cut Cherry
- Pg23 upper left- bespoke finish on Cherry TALISMAN design platform upper right- glass, clear finish on reverse box pattern Birds Eye Maple, and #36 Brown on Flat Cut Cherry - JANUS design platform lower left- #82 Natural Flat Cut Maple and #2Q2 Natural Quartered Walnut - POCHÉ platform lower right- Dark Red on Quartered Figured White Oak - CROFTON design platform
- Pg24-25 black absolute granite, bespoke lacquer, and two different colors of bespoke finish on Maple
- Pg26 black granite, #34 Medium Flat Cut Cherry, and #32 natural Flat Cut Cherry PRIMA VISTA design platform
- Pg27 white Corian, #27 Dark Flat Cut Walnut, Wilsonart AlumaSteel base
- Pg29 white lacquer, white Corian, Natural Flat Cut Sycamore, and #82 Natural Flat Cut Maple
- Pg30 upper left- Concrete Corian, #143 Light Grey Rift Cut White Oak and bespoke leather inset panel LES design platform upper right- Concrete Corian, #143 Light Grey Rift Cut White Oak and clear finish on Olive Ash Burl - LES design platform lower left- Concrete Corian, #143 Light Grey Rift Cut White Oak and reclaimed Red Oak inset panel - LES design platform lower right- Concrete Corian, #143 Light Grey Rift Cut White Oak and Spinneybeck Belting Leather inset panel - LES design panel
- Pg31 white Corian and medium grey recon veneer LES design platform