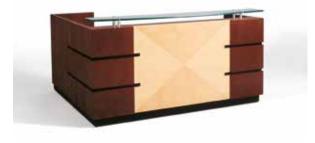

## **RECEPTION DESKS**

If administrative spaces represent the soul of an organization, the reception area communicates the face and personality. The all important first impression is presented here, be it formal, casual, refined, established, dynamic, or subdued.

CCN responds with totally unique solutions as well as with standard product platforms that provide a starting point with many elements pre-engineered to streamline specification & production

- Pg17 upper left- #27 Dark Flat Cut Walnut, travertine marble and Taupe Corian upper right- bespoke finish on Maple and clear finish on figured Sycamore - JANE platform lower left- bespoke finish Anigre, Evergreen Zodiaq, and Wilsonart AlumaSteel panels lower right- white lacquer, white Corian, and #2Q5\_Medium Brown Quartered Walnut
- Pg19 white Corian, white lacquer, and #2Q2\_Natural Quartered Walnut
- Pg20 black granite and #34 Medium Flat Cut Cherry
- Pg21 glass, #22 Natural Flat Cut Walnut, Walnut Burl, and Wilsonart AlumaSteel base
- Pg22 white Corian and #37\_Dark Flat Cut Cherry
- Pg23 upper left- bespoke finish on Cherry TALISMAN design platform upper right- glass, clear finish on reverse box pattern Birds Eye Maple, and #36 Brown on Flat Cut Cherry - JANUS design platform lower left- #82 Natural Flat Cut Maple and #2Q2 Natural Quartered Walnut - POCHÉ platform lower right- Dark Red on Quartered Figured White Oak - CROFTON design platform
- Pg24-25 black absolute granite, bespoke lacquer, and two different colors of bespoke finish on Maple
- Pg26 black granite, #34 Medium Flat Cut Cherry, and #32 natural Flat Cut Cherry PRIMA VISTA design platform
- Pg27 white Corian, #27 Dark Flat Cut Walnut, Wilsonart AlumaSteel base
- Pg29 white lacquer, white Corian, Natural Flat Cut Sycamore, and #82 Natural Flat Cut Maple
- Pg30 upper left- Concrete Corian, #143 Light Grey Rift Cut White Oak and bespoke leather inset panel LES design platform upper right- Concrete Corian, #143 Light Grey Rift Cut White Oak and clear finish on Olive Ash Burl - LES design platform lower left- Concrete Corian, #143 Light Grey Rift Cut White Oak and reclaimed Red Oak inset panel - LES design platform lower right- Concrete Corian, #143 Light Grey Rift Cut White Oak and Spinneybeck Belting Leather inset panel - LES design panel
- Pg31 white Corian and medium grey recon veneer LES design platform