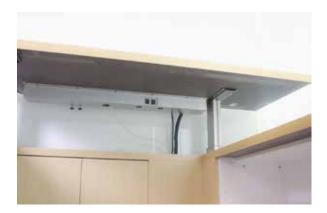

The bespoke process at CCN permits seamless integration of specialized technology as well as ergonomic elements such as wire management or motorized sit-to-stand worksurfaces.

- Pg1 upper left- white lacquer, white Corian, white tackable acoustical panel, and #37 Dark Red Flat Cut Cherry upper right- #27 Dark Flat Cut Walnut lower left- bespoke color Anigre and #82 Natural Flat Cut Maple lower right- white lacquer and #37 Dark Red Flat Cut Cherry
- Pg2 glass transaction tops, #142 Natural Rift Cut Oak, #32 Natural Flat Cut Cherry, and Wilsonart AlumaSteel
- Pg3 white Colorcore and Medium Brown Quartered Sapele
- Pg4-5 white lacquer, white Colorcore, clear finish Birch Linea and upholstered box cushion (COM)
- Pg6 white Colorcore and #2Q5 Medium Brown Quartered Walnut
- Pg7 #2Q5 Medium Brown Quartered Walnut
- Pg9 upper left- Sit-to-stand mechanism in 29"h position upper right- Sit-to-stand mechanism in 40"h position lower left- detail of underside of sit-to-stand worksurface lower right- detail of wire management
- Pg10 white Corian, #37 Dark Red Flat Cut Cherry, and Spinneybeck Belting Leather front panels
- Pg11 taupe dyed re-con and Snakewood veneers POCHÉ design platform
- Pg12 white lacquer, white Corian, and #2Q5\_Medium Brown Quartered Walnut. Fabric clad dividers and tack panels
- Pg13 clear finish Makore POCHÉ design platform
- Pg14 white lacquer, #2Q5 Medium Brown Quartered Walnut, Forbo tack boards