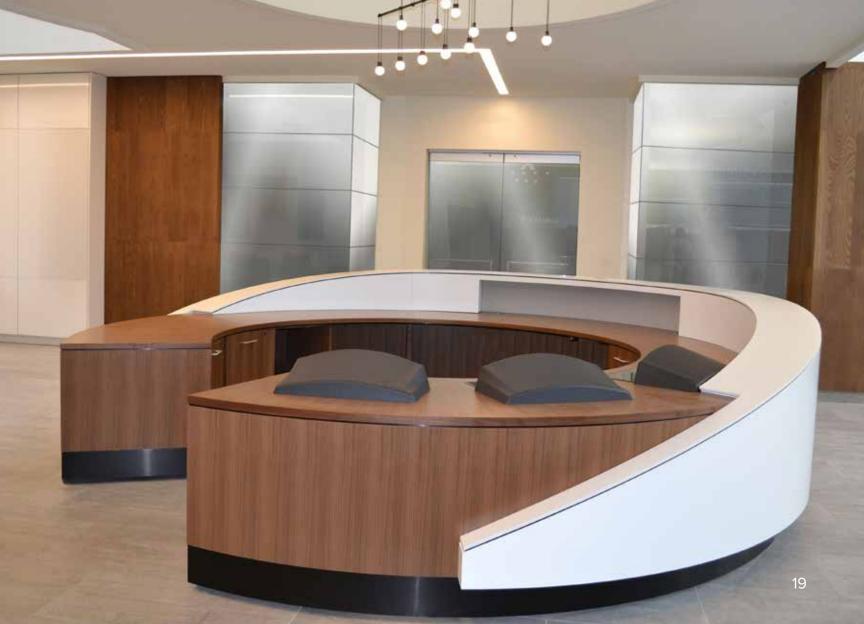

CCN responds with totally unique solutions as well as with standard product platforms that provide a starting point with many elements pre-engineered to streamline specification & production

- Pg17 upper left- #27 Dark Flat Cut Walnut, travertine marble and Taupe Corian upper right- bespoke finish on Maple and clear finish on figured Sycamore - JANE platform lower left- bespoke finish Anigre, Evergreen Zodiaq, and Wilsonart AlumaSteel panels lower right- white lacquer, white Corian, and #2Q5\_Medium Brown Quartered Walnut
- Pg19 white Corian, white lacquer, and #2Q2\_Natural Quartered Walnut
- Pg20 black granite and #34 Medium Flat Cut Cherry
- Pg21 glass, #22 Natural Flat Cut Walnut, Walnut Burl, and Wilsonart AlumaSteel base
- Pg22 white Corian and #37\_Dark Flat Cut Cherry
- Pg23 upper left- bespoke finish on Cherry TALISMAN design platform upper right- glass, clear finish on reverse box pattern Birds Eye Maple, and #36 Brown on Flat Cut Cherry - JANUS design platform lower left- #82 Natural Flat Cut Maple and #2Q2 Natural Quartered Walnut - POCHÉ platform lower right- Dark Red on Quartered Figured White Oak - CROFTON design platform
- Pg24-25 black absolute granite, bespoke lacquer, and two different colors of bespoke finish on Maple
- Pg26 black granite, #34 Medium Flat Cut Cherry, and #32 natural Flat Cut Cherry PRIMA VISTA design platform
- Pg27 white Corian, #27 Dark Flat Cut Walnut, Wilsonart AlumaSteel base
- Pg29 white lacquer, white Corian, Natural Flat Cut Sycamore, and #82 Natural Flat Cut Maple
- Pg30 upper left- Concrete Corian, #143 Light Grey Rift Cut White Oak and bespoke leather inset panel LES design platform upper right- Concrete Corian, #143 Light Grey Rift Cut White Oak and clear finish on Olive Ash Burl - LES design platform lower left- Concrete Corian, #143 Light Grey Rift Cut White Oak and reclaimed Red Oak inset panel - LES design platform lower right- Concrete Corian, #143 Light Grey Rift Cut White Oak and Spinneybeck Belting Leather inset panel - LES design panel
- Pg31 white Corian and medium grey recon veneer LES design platform