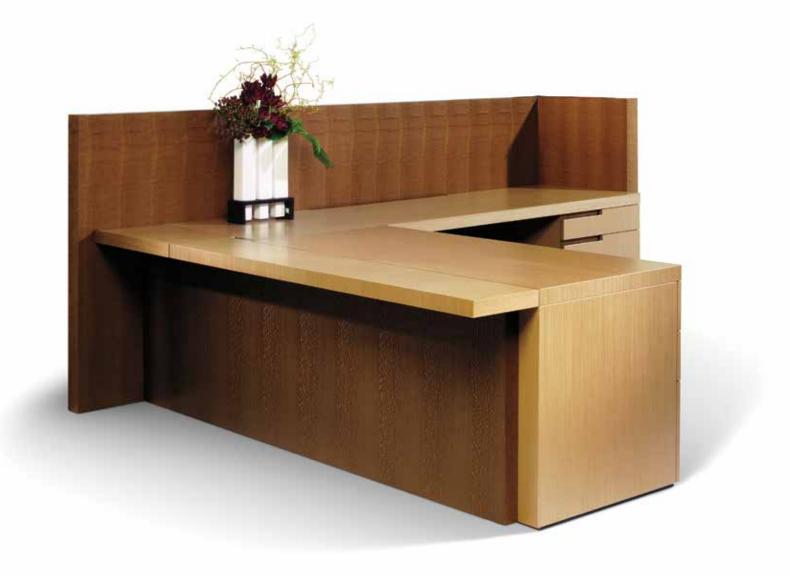

CCN responds with totally unique solutions as well as with standard product platforms that provide a starting point with many elements pre-engineered to streamline specification & production

- Pg17 upper left- #27 Dark Flat Cut Walnut, travertine marble and Taupe Corian upper right- bespoke finish on Maple and clear finish on figured Sycamore - JANE platform lower left- bespoke finish Anigre, Evergreen Zodiaq, and Wilsonart AlumaSteel panels lower right- white lacquer, white Corian, and #2Q5\_Medium Brown Quartered Walnut
- Pg19 white Corian, white lacquer, and #2Q2\_Natural Quartered Walnut
- Pg20 black granite and #34 Medium Flat Cut Cherry
- Pg21 glass, #22 Natural Flat Cut Walnut, Walnut Burl, and Wilsonart AlumaSteel base
- Pg22 white Corian and #37\_Dark Flat Cut Cherry
- Pg23 upper left- bespoke finish on Cherry TALISMAN design platform upper right- glass, clear finish on reverse box pattern Birds Eye Maple, and #36 Brown on Flat Cut Cherry - JANUS design platform lower left- #82 Natural Flat Cut Maple and #2Q2 Natural Quartered Walnut - POCHÉ platform lower right- Dark Red on Quartered Figured White Oak - CROFTON design platform
- Pg24-25 black absolute granite, bespoke lacquer, and two different colors of bespoke finish on Maple
- Pg26 black granite, #34 Medium Flat Cut Cherry, and #32 natural Flat Cut Cherry PRIMA VISTA design platform
- Pg27 white Corian, #27 Dark Flat Cut Walnut, Wilsonart AlumaSteel base
- Pg29 white lacquer, white Corian, Natural Flat Cut Sycamore, and #82 Natural Flat Cut Maple
- Pg30 upper left- Concrete Corian, #143 Light Grey Rift Cut White Oak and bespoke leather inset panel LES design platform upper right- Concrete Corian, #143 Light Grey Rift Cut White Oak and clear finish on Olive Ash Burl - LES design platform lower left- Concrete Corian, #143 Light Grey Rift Cut White Oak and reclaimed Red Oak inset panel - LES design platform lower right- Concrete Corian, #143 Light Grey Rift Cut White Oak and Spinneybeck Belting Leather inset panel - LES design panel
- Pg31 white Corian and medium grey recon veneer LES design platform