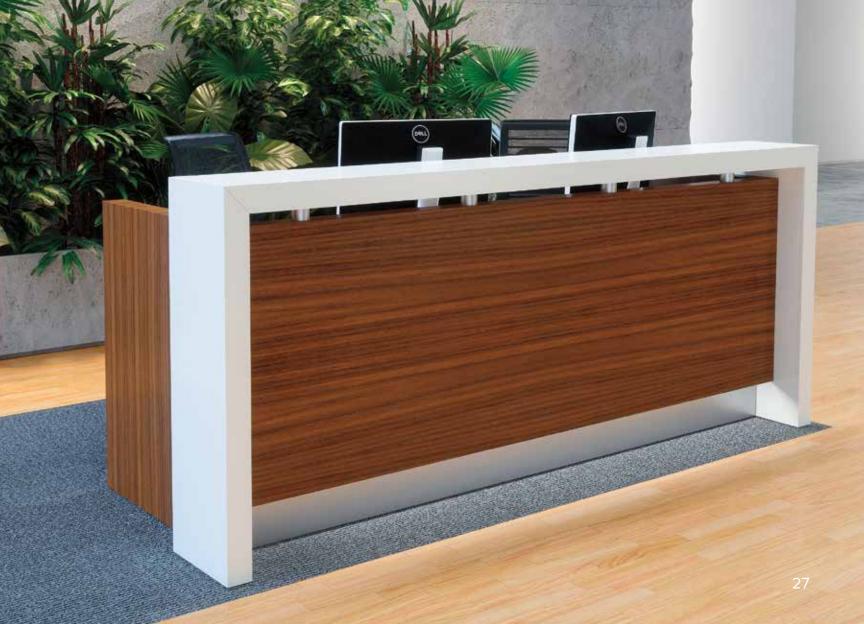

## **RECEPTION DESKS**

If administrative spaces represent the soul of an organization, the reception area communicates the face and personality. The all important first impression is presented here, be it formal, casual, refined, established, dynamic, or subdued.

CCN responds with totally unique solutions as well as with standard product platforms that provide a starting point with many elements pre-engineered to streamline specification & production

- Pg17 upper left- #27 Dark Flat Cut Walnut, travertine marble and Taupe Corian upper right- bespoke finish on Maple and clear finish on figured Sycamore - JANE platform lower left- bespoke finish Anigre, Evergreen Zodiaq, and Wilsonart AlumaSteel panels lower right- white lacquer, white Corian, and #2Q5\_Medium Brown Quartered Walnut
- Pg19 white Corian, white lacquer, and #2Q2\_Natural Quartered Walnut
- Pg20 black granite and #34 Medium Flat Cut Cherry
- Pg21 glass, #22 Natural Flat Cut Walnut, Walnut Burl, and Wilsonart AlumaSteel base
- Pg22 white Corian and #37\_Dark Flat Cut Cherry
- Pg23 upper left- bespoke finish on Cherry TALISMAN design platform upper right- glass, clear finish on reverse box pattern Birds Eye Maple, and #36 Brown on Flat Cut Cherry - JANUS design platform lower left- #82 Natural Flat Cut Maple and #2Q2 Natural Quartered Walnut - POCHÉ platform lower right- Dark Red on Quartered Figured White Oak - CROFTON design platform
- Pg24-25 black absolute granite, bespoke lacquer, and two different colors of bespoke finish on Maple
- Pg26 black granite, #34 Medium Flat Cut Cherry, and #32 natural Flat Cut Cherry PRIMA VISTA design platform
- Pg27 white Corian, #27 Dark Flat Cut Walnut, Wilsonart AlumaSteel base
- Pg29 white lacquer, white Corian, Natural Flat Cut Sycamore, and #82 Natural Flat Cut Maple
- Pg30 upper left- Concrete Corian, #143 Light Grey Rift Cut White Oak and bespoke leather inset panel LES design platform upper right- Concrete Corian, #143 Light Grey Rift Cut White Oak and clear finish on Olive Ash Burl - LES design platform lower left- Concrete Corian, #143 Light Grey Rift Cut White Oak and reclaimed Red Oak inset panel - LES design platform lower right- Concrete Corian, #143 Light Grey Rift Cut White Oak and Spinneybeck Belting Leather inset panel - LES design panel
- Pg31 white Corian and medium grey recon veneer LES design platform