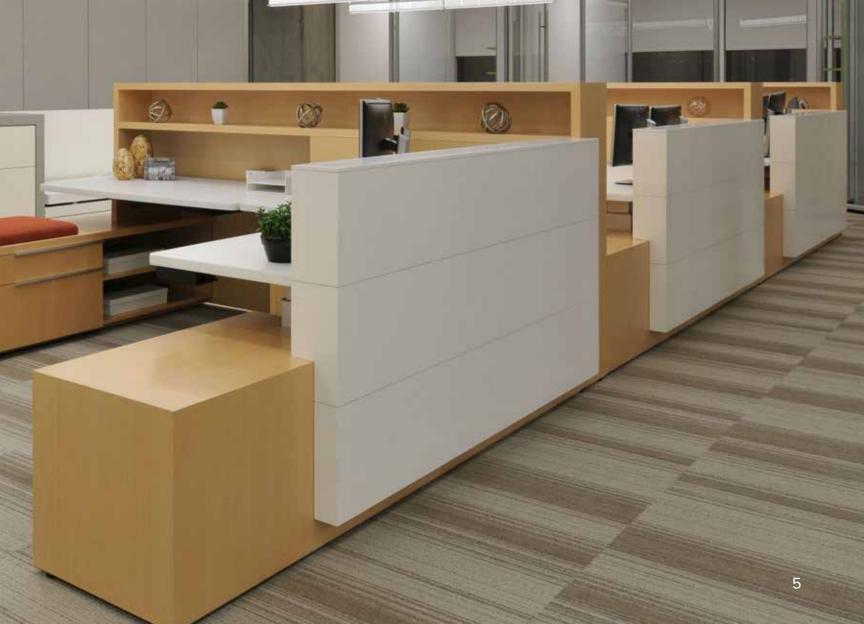

ccnintl.com

ADMINISTRATIVE STATIONS

The operational soul of many firms is the administrative staff. The environment in which they perform is profoundly important to their ability to function effectively as well as to the identity and well being of the company.

The bespoke process at CCN permits seamless integration of specialized technology as well as ergonomic elements such as wire management or motorized sit-to-stand worksurfaces.

- Pg1 upper left- white lacquer, white Corian, white tackable acoustical panel, and #37 Dark Red Flat Cut Cherry upper right- #27 Dark Flat Cut Walnut lower left- bespoke color Anigre and #82 Natural Flat Cut Maple lower right- white lacquer and #37 Dark Red Flat Cut Cherry
- Pg2 glass transaction tops, #142 Natural Rift Cut Oak, #32 Natural Flat Cut Cherry, and Wilsonart AlumaSteel
- Pg3 white Colorcore and Medium Brown Quartered Sapele
- Pg4-5 white lacquer, white Colorcore, clear finish Birch Linea and upholstered box cushion (COM)
- Pg6 white Colorcore and #2Q5 Medium Brown Quartered Walnut
- Pg7 #2Q5 Medium Brown Quartered Walnut
- Pg9 upper left- Sit-to-stand mechanism in 29"h position upper right- Sit-to-stand mechanism in 40"h position lower left- detail of underside of sit-to-stand worksurface lower right- detail of wire management
- Pg10 white Corian, #37 Dark Red Flat Cut Cherry, and Spinneybeck Belting Leather front panels
- Pg11 taupe dyed re-con and Snakewood veneers POCHÉ design platform
- Pg12 white lacquer, white Corian, and #2Q5\_Medium Brown Quartered Walnut. Fabric clad dividers and tack panels
- Pg13 clear finish Makore POCHÉ design platform
- Pg14 white lacquer, #2Q5 Medium Brown Quartered Walnut, Forbo tack boards