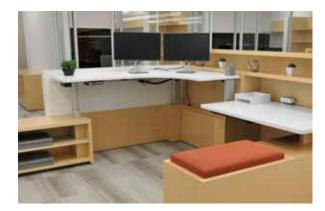

The bespoke process at CCN permits seamless integration of specialized technology as well as ergonomic elements such as wire management or motorized sit-to-stand worksurfaces.

- Pg1 upper left- white lacquer, white Corian, white tackable acoustical panel, and #37 Dark Red Flat Cut Cherry upper right- #27 Dark Flat Cut Walnut lower left- bespoke color Anigre and #82 Natural Flat Cut Maple lower right- white lacquer and #37 Dark Red Flat Cut Cherry
- Pg2 glass transaction tops, #142 Natural Rift Cut Oak, #32 Natural Flat Cut Cherry, and Wilsonart AlumaSteel
- Pg3 white Colorcore and Medium Brown Quartered Sapele
- Pg4-5 white lacquer, white Colorcore, clear finish Birch Linea and upholstered box cushion (COM)
- Pg6 white Colorcore and #2Q5 Medium Brown Quartered Walnut
- Pg7 #2Q5 Medium Brown Quartered Walnut
- Pg9 upper left- Sit-to-stand mechanism in 29"h position upper right- Sit-to-stand mechanism in 40"h position lower left- detail of underside of sit-to-stand worksurface lower right- detail of wire management
- Pg10 white Corian, #37 Dark Red Flat Cut Cherry, and Spinneybeck Belting Leather front panels
- Pg11 taupe dyed re-con and Snakewood veneers POCHÉ design platform
- Pg12 white lacquer, white Corian, and #2Q5\_Medium Brown Quartered Walnut. Fabric clad dividers and tack panels
- Pg13 clear finish Makore POCHÉ design platform
- Pg14 white lacquer, #2Q5 Medium Brown Quartered Walnut, Forbo tack boards