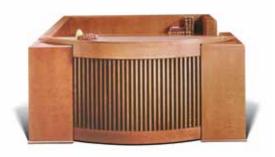

## **RECEPTION DESKS**

If administrative spaces represent the soul of an organization, the reception area communicates the face and personality. The all important first impression is presented here, be it formal, casual, refined, established, dynamic, or subdued.

CCN responds with totally unique solutions as well as with standard product platforms that provide a starting point with many elements pre-engineered to streamline specification & production

- Pg17 upper left- #27 Dark Flat Cut Walnut, travertine marble and Taupe Corian upper right- bespoke finish on Maple and clear finish on figured Sycamore - JANE platform lower left- bespoke finish Anigre, Evergreen Zodiaq, and Wilsonart AlumaSteel panels lower right- white lacquer, white Corian, and #2Q5\_Medium Brown Quartered Walnut
- Pg19 white Corian, white lacquer, and #2Q2\_Natural Quartered Walnut
- Pg20 black granite and #34 Medium Flat Cut Cherry
- Pg21 glass, #22 Natural Flat Cut Walnut, Walnut Burl, and Wilsonart AlumaSteel base
- Pg22 white Corian and #37\_Dark Flat Cut Cherry
- Pg23 upper left- bespoke finish on Cherry TALISMAN design platform upper right- glass, clear finish on reverse box pattern Birds Eye Maple, and #36 Brown on Flat Cut Cherry - JANUS design platform lower left- #82 Natural Flat Cut Maple and #2Q2 Natural Quartered Walnut - POCHÉ platform lower right- Dark Red on Quartered Figured White Oak - CROFTON design platform
- Pg24-25 black absolute granite, bespoke lacquer, and two different colors of bespoke finish on Maple
- Pg26 black granite, #34 Medium Flat Cut Cherry, and #32 natural Flat Cut Cherry PRIMA VISTA design platform
- Pg27 white Corian, #27 Dark Flat Cut Walnut, Wilsonart AlumaSteel base
- Pg29 white lacquer, white Corian, Natural Flat Cut Sycamore, and #82 Natural Flat Cut Maple
- Pg30 upper left- Concrete Corian, #143 Light Grey Rift Cut White Oak and bespoke leather inset panel LES design platform upper right- Concrete Corian, #143 Light Grey Rift Cut White Oak and clear finish on Olive Ash Burl - LES design platform lower left- Concrete Corian, #143 Light Grey Rift Cut White Oak and reclaimed Red Oak inset panel - LES design platform lower right- Concrete Corian, #143 Light Grey Rift Cut White Oak and Spinneybeck Belting Leather inset panel - LES design panel
- Pg31 white Corian and medium grey recon veneer LES design platform