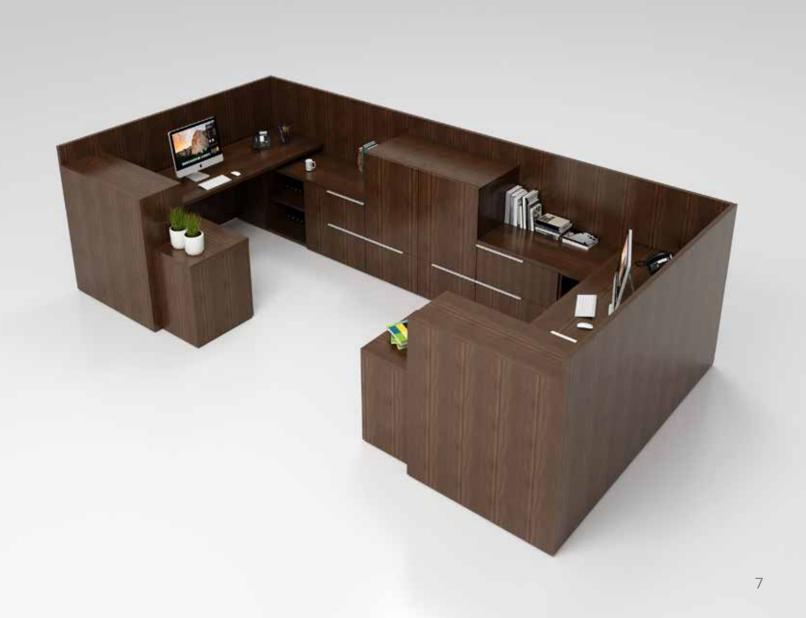

The bespoke process at CCN permits seamless integration of specialized technology as well as ergonomic elements such as wire management or motorized sit-to-stand worksurfaces.

- Pg1 upper left- white lacquer, white Corian, white tackable acoustical panel, and #37 Dark Red Flat Cut Cherry upper right- #27 Dark Flat Cut Walnut lower left- bespoke color Anigre and #82 Natural Flat Cut Maple lower right- white lacquer and #37 Dark Red Flat Cut Cherry
- Pg2 glass transaction tops, #142 Natural Rift Cut Oak, #32 Natural Flat Cut Cherry, and Wilsonart AlumaSteel
- Pg3 white Colorcore and Medium Brown Quartered Sapele
- Pg4-5 white lacquer, white Colorcore, clear finish Birch Linea and upholstered box cushion (COM)
- Pg6 white Colorcore and #2Q5 Medium Brown Quartered Walnut
- Pg7 #2Q5 Medium Brown Quartered Walnut
- Pg9 upper left- Sit-to-stand mechanism in 29"h position upper right- Sit-to-stand mechanism in 40"h position lower left- detail of underside of sit-to-stand worksurface lower right- detail of wire management
- Pg10 white Corian, #37 Dark Red Flat Cut Cherry, and Spinneybeck Belting Leather front panels
- Pg11 taupe dyed re-con and Snakewood veneers POCHÉ design platform
- Pg12 white lacquer, white Corian, and #2Q5\_Medium Brown Quartered Walnut. Fabric clad dividers and tack panels
- Pg13 clear finish Makore POCHÉ design platform
- Pg14 white lacquer, #2Q5 Medium Brown Quartered Walnut, Forbo tack boards