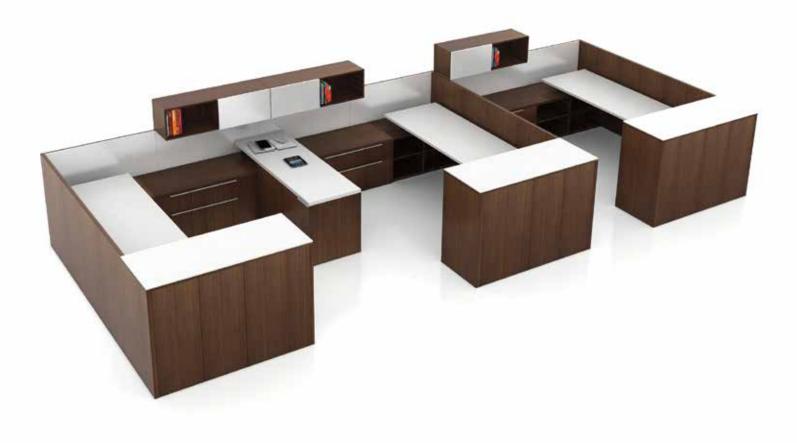

The bespoke process at CCN permits seamless integration of specialized technology as well as ergonomic elements such as wire management or motorized sit-to-stand worksurfaces.

- Pg1 upper left- white lacquer, white Corian, white tackable acoustical panel, and #37 Dark Red Flat Cut Cherry upper right- #27 Dark Flat Cut Walnut lower left- bespoke color Anigre and #82 Natural Flat Cut Maple lower right- white lacquer and #37 Dark Red Flat Cut Cherry
- Pg2 glass transaction tops, #142 Natural Rift Cut Oak, #32 Natural Flat Cut Cherry, and Wilsonart AlumaSteel
- Pg3 white Colorcore and Medium Brown Quartered Sapele
- Pg4-5 white lacquer, white Colorcore, clear finish Birch Linea and upholstered box cushion (COM)
- Pg6 white Colorcore and #2Q5 Medium Brown Quartered Walnut
- Pg7 #2Q5 Medium Brown Quartered Walnut
- Pg9 upper left- Sit-to-stand mechanism in 29"h position upper right- Sit-to-stand mechanism in 40"h position lower left- detail of underside of sit-to-stand worksurface lower right- detail of wire management
- Pg10 white Corian, #37 Dark Red Flat Cut Cherry, and Spinneybeck Belting Leather front panels
- Pg11 taupe dyed re-con and Snakewood veneers POCHÉ design platform
- Pg12 white lacquer, white Corian, and #2Q5\_Medium Brown Quartered Walnut. Fabric clad dividers and tack panels
- Pg13 clear finish Makore POCHÉ design platform
- Pg14 white lacquer, #2Q5 Medium Brown Quartered Walnut, Forbo tack boards