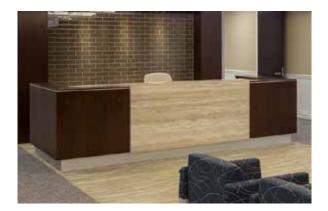

## **RECEPTION DESKS**

If administrative spaces represent the soul of an organization, the reception area communicates the face and personality. The all important first impression is presented here, be it formal, casual, refined, established, dynamic, or subdued.

CCN responds with totally unique solutions as well as with standard product platforms that provide a starting point with many elements pre-engineered to streamline specification & production

- Pg17 upper left- #27 Dark Flat Cut Walnut, travertine marble and Taupe Corian upper right- bespoke finish on Maple and clear finish on figured Sycamore - JANE platform lower left- bespoke finish Anigre, Evergreen Zodiaq, and Wilsonart AlumaSteel panels lower right- white lacquer, white Corian, and #2Q5\_Medium Brown Quartered Walnut
- Pg19 white Corian, white lacquer, and #2Q2\_Natural Quartered Walnut
- Pg20 black granite and #34 Medium Flat Cut Cherry
- Pg21 glass, #22 Natural Flat Cut Walnut, Walnut Burl, and Wilsonart AlumaSteel base
- Pg22 white Corian and #37\_Dark Flat Cut Cherry
- Pg23 upper left- bespoke finish on Cherry TALISMAN design platform upper right- glass, clear finish on reverse box pattern Birds Eye Maple, and #36 Brown on Flat Cut Cherry - JANUS design platform lower left- #82 Natural Flat Cut Maple and #2Q2 Natural Quartered Walnut - POCHÉ platform lower right- Dark Red on Quartered Figured White Oak - CROFTON design platform
- Pg24-25 black absolute granite, bespoke lacquer, and two different colors of bespoke finish on Maple
- Pg26 black granite, #34 Medium Flat Cut Cherry, and #32 natural Flat Cut Cherry PRIMA VISTA design platform
- Pg27 white Corian, #27 Dark Flat Cut Walnut, Wilsonart AlumaSteel base
- Pg29 white lacquer, white Corian, Natural Flat Cut Sycamore, and #82 Natural Flat Cut Maple
- Pg30 upper left- Concrete Corian, #143 Light Grey Rift Cut White Oak and bespoke leather inset panel LES design platform upper right- Concrete Corian, #143 Light Grey Rift Cut White Oak and clear finish on Olive Ash Burl - LES design platform lower left- Concrete Corian, #143 Light Grey Rift Cut White Oak and reclaimed Red Oak inset panel - LES design platform lower right- Concrete Corian, #143 Light Grey Rift Cut White Oak and Spinneybeck Belting Leather inset panel - LES design panel
- Pg31 white Corian and medium grey recon veneer LES design platform