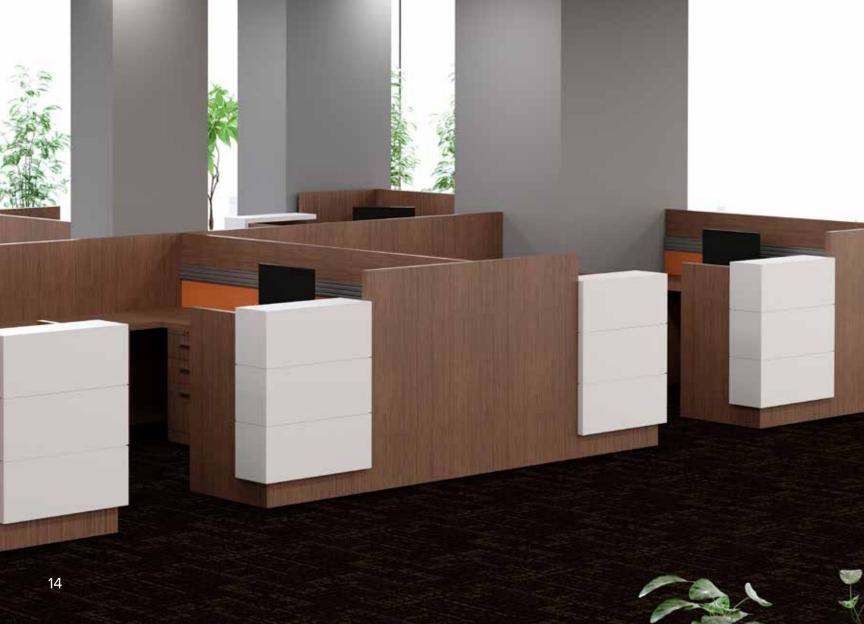

ccnintl.com

ADMINISTRATIVE STATIONS

The operational soul of many firms is the administrative staff. The environment in which they perform is profoundly important to their ability to function effectively as well as to the identity and well being of the company.

The bespoke process at CCN permits seamless integration of specialized technology as well as ergonomic elements such as wire management or motorized sit-to-stand worksurfaces.

- Pg1 upper left- white lacquer, white Corian, white tackable acoustical panel, and #37 Dark Red Flat Cut Cherry upper right- #27 Dark Flat Cut Walnut lower left- bespoke color Anigre and #82 Natural Flat Cut Maple lower right- white lacquer and #37 Dark Red Flat Cut Cherry
- Pg2 glass transaction tops, #142 Natural Rift Cut Oak, #32 Natural Flat Cut Cherry, and Wilsonart AlumaSteel
- Pg3 white Colorcore and Medium Brown Quartered Sapele
- Pg4-5 white lacquer, white Colorcore, clear finish Birch Linea and upholstered box cushion (COM)
- Pg6 white Colorcore and #2Q5 Medium Brown Quartered Walnut
- Pg7 #2Q5 Medium Brown Quartered Walnut
- Pg9 upper left- Sit-to-stand mechanism in 29"h position upper right- Sit-to-stand mechanism in 40"h position lower left- detail of underside of sit-to-stand worksurface lower right- detail of wire management
- Pg10 white Corian, #37 Dark Red Flat Cut Cherry, and Spinneybeck Belting Leather front panels
- Pg11 taupe dyed re-con and Snakewood veneers POCHÉ design platform
- Pg12 white lacquer, white Corian, and #2Q5\_Medium Brown Quartered Walnut. Fabric clad dividers and tack panels
- Pg13 clear finish Makore POCHÉ design platform
- Pg14 white lacquer, #2Q5 Medium Brown Quartered Walnut, Forbo tack boards