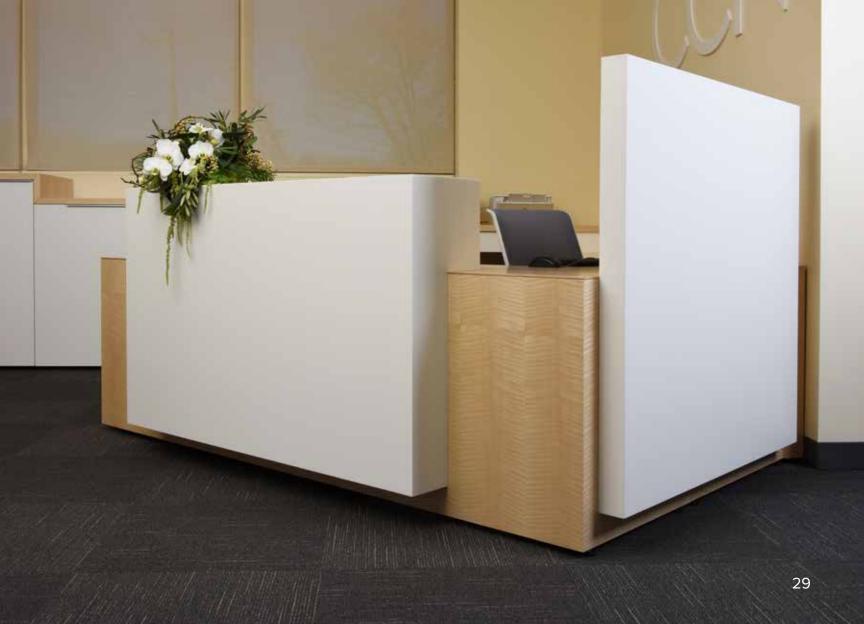

CCN responds with totally unique solutions as well as with standard product platforms that provide a starting point with many elements pre-engineered to streamline specification & production

- Pg17 upper left- #27 Dark Flat Cut Walnut, travertine marble and Taupe Corian upper right- bespoke finish on Maple and clear finish on figured Sycamore - JANE platform lower left- bespoke finish Anigre, Evergreen Zodiaq, and Wilsonart AlumaSteel panels lower right- white lacquer, white Corian, and #2Q5\_Medium Brown Quartered Walnut
- Pg19 white Corian, white lacquer, and #2Q2\_Natural Quartered Walnut
- Pg20 black granite and #34 Medium Flat Cut Cherry
- Pg21 glass, #22 Natural Flat Cut Walnut, Walnut Burl, and Wilsonart AlumaSteel base
- Pg22 white Corian and #37\_Dark Flat Cut Cherry
- Pg23 upper left- bespoke finish on Cherry TALISMAN design platform upper right- glass, clear finish on reverse box pattern Birds Eye Maple, and #36 Brown on Flat Cut Cherry - JANUS design platform lower left- #82 Natural Flat Cut Maple and #2Q2 Natural Quartered Walnut - POCHÉ platform lower right- Dark Red on Quartered Figured White Oak - CROFTON design platform
- Pg24-25 black absolute granite, bespoke lacquer, and two different colors of bespoke finish on Maple
- Pg26 black granite, #34 Medium Flat Cut Cherry, and #32 natural Flat Cut Cherry PRIMA VISTA design platform
- Pg27 white Corian, #27 Dark Flat Cut Walnut, Wilsonart AlumaSteel base
- Pg29 white lacquer, white Corian, Natural Flat Cut Sycamore, and #82 Natural Flat Cut Maple
- Pg30 upper left- Concrete Corian, #143 Light Grey Rift Cut White Oak and bespoke leather inset panel LES design platform upper right- Concrete Corian, #143 Light Grey Rift Cut White Oak and clear finish on Olive Ash Burl - LES design platform lower left- Concrete Corian, #143 Light Grey Rift Cut White Oak and reclaimed Red Oak inset panel - LES design platform lower right- Concrete Corian, #143 Light Grey Rift Cut White Oak and Spinneybeck Belting Leather inset panel - LES design panel
- Pg31 white Corian and medium grey recon veneer LES design platform