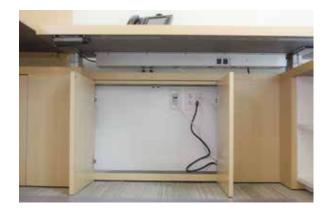

The bespoke process at CCN permits seamless integration of specialized technology as well as ergonomic elements such as wire management or motorized sit-to-stand worksurfaces.

- Pg1 upper left- white lacquer, white Corian, white tackable acoustical panel, and #37 Dark Red Flat Cut Cherry upper right- #27 Dark Flat Cut Walnut lower left- bespoke color Anigre and #82 Natural Flat Cut Maple lower right- white lacquer and #37 Dark Red Flat Cut Cherry
- Pg2 glass transaction tops, #142 Natural Rift Cut Oak, #32 Natural Flat Cut Cherry, and Wilsonart AlumaSteel
- Pg3 white Colorcore and Medium Brown Quartered Sapele
- Pg4-5 white lacquer, white Colorcore, clear finish Birch Linea and upholstered box cushion (COM)
- Pg6 white Colorcore and #2Q5 Medium Brown Quartered Walnut
- Pg7 #2Q5 Medium Brown Quartered Walnut
- Pg9 upper left- Sit-to-stand mechanism in 29"h position upper right- Sit-to-stand mechanism in 40"h position lower left- detail of underside of sit-to-stand worksurface lower right- detail of wire management
- Pg10 white Corian, #37 Dark Red Flat Cut Cherry, and Spinneybeck Belting Leather front panels
- Pg11 taupe dyed re-con and Snakewood veneers POCHÉ design platform
- Pg12 white lacquer, white Corian, and #2Q5\_Medium Brown Quartered Walnut. Fabric clad dividers and tack panels
- Pg13 clear finish Makore POCHÉ design platform
- Pg14 white lacquer, #2Q5 Medium Brown Quartered Walnut, Forbo tack boards