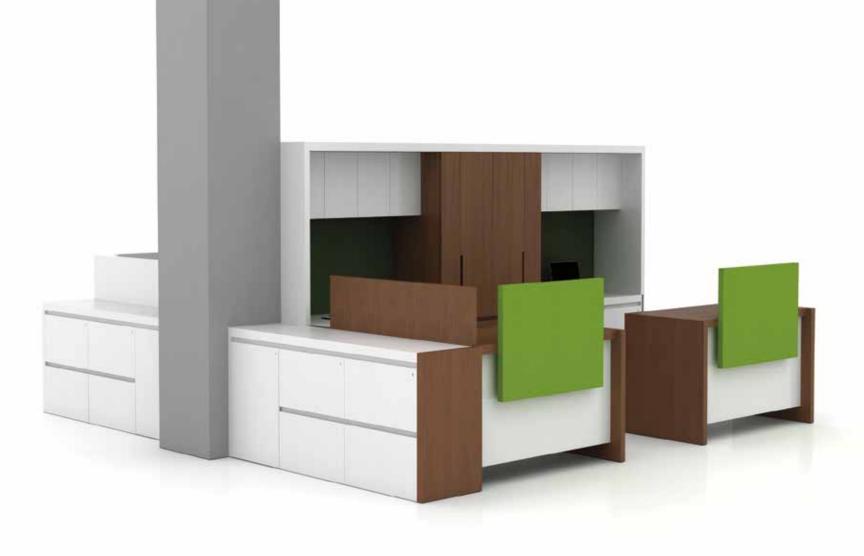

ccnintl.com

ADMINISTRATIVE STATIONS

The operational soul of many firms is the administrative staff. The environment in which they perform is profoundly important to their ability to function effectively as well as to the identity and well being of the company.

The bespoke process at CCN permits seamless integration of specialized technology as well as ergonomic elements such as wire management or motorized sit-to-stand worksurfaces.

- Pg1 upper left- white lacquer, white Corian, white tackable acoustical panel, and #37 Dark Red Flat Cut Cherry upper right- #27 Dark Flat Cut Walnut lower left- bespoke color Anigre and #82 Natural Flat Cut Maple lower right- white lacquer and #37 Dark Red Flat Cut Cherry
- Pg2 glass transaction tops, #142 Natural Rift Cut Oak, #32 Natural Flat Cut Cherry, and Wilsonart AlumaSteel
- Pg3 white Colorcore and Medium Brown Quartered Sapele
- Pg4-5 white lacquer, white Colorcore, clear finish Birch Linea and upholstered box cushion (COM)
- Pg6 white Colorcore and #2Q5 Medium Brown Quartered Walnut
- Pg7 #2Q5 Medium Brown Quartered Walnut
- Pg9 upper left- Sit-to-stand mechanism in 29"h position upper right- Sit-to-stand mechanism in 40"h position lower left- detail of underside of sit-to-stand worksurface lower right- detail of wire management
- Pg10 white Corian, #37 Dark Red Flat Cut Cherry, and Spinneybeck Belting Leather front panels
- Pg11 taupe dyed re-con and Snakewood veneers POCHÉ design platform
- Pg12 white lacquer, white Corian, and #2Q5\_Medium Brown Quartered Walnut. Fabric clad dividers and tack panels
- Pg13 clear finish Makore POCHÉ design platform
- Pg14 white lacquer, #2Q5 Medium Brown Quartered Walnut, Forbo tack boards