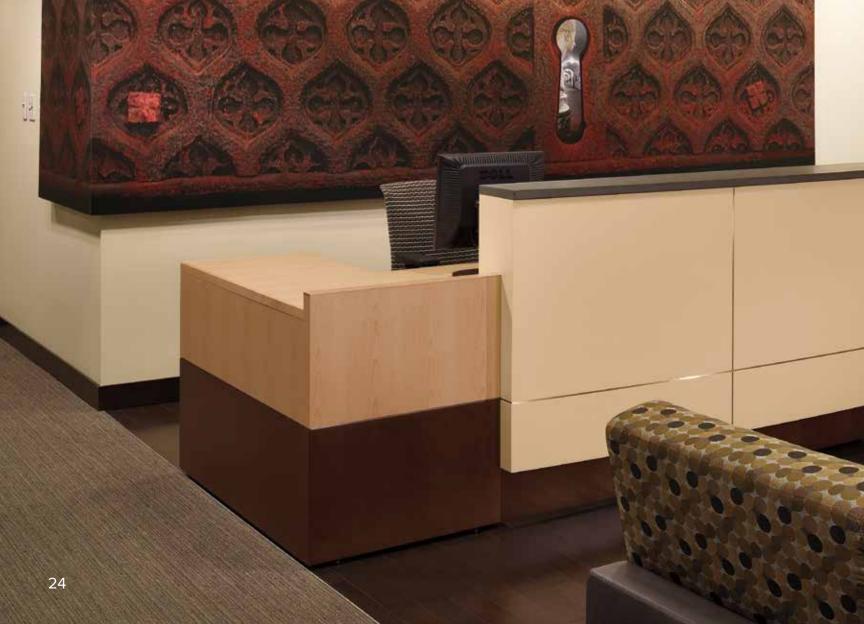

## **RECEPTION DESKS**

If administrative spaces represent the soul of an organization, the reception area communicates the face and personality. The all important first impression is presented here, be it formal, casual, refined, established, dynamic, or subdued.

CCN responds with totally unique solutions as well as with standard product platforms that provide a starting point with many elements pre-engineered to streamline specification & production

- Pg17 upper left- #27 Dark Flat Cut Walnut, travertine marble and Taupe Corian upper right- bespoke finish on Maple and clear finish on figured Sycamore - JANE platform lower left- bespoke finish Anigre, Evergreen Zodiaq, and Wilsonart AlumaSteel panels lower right- white lacquer, white Corian, and #2Q5\_Medium Brown Quartered Walnut
- Pg19 white Corian, white lacquer, and #2Q2\_Natural Quartered Walnut
- Pg20 black granite and #34 Medium Flat Cut Cherry
- Pg21 glass, #22 Natural Flat Cut Walnut, Walnut Burl, and Wilsonart AlumaSteel base
- Pg22 white Corian and #37\_Dark Flat Cut Cherry
- Pg23 upper left- bespoke finish on Cherry TALISMAN design platform upper right- glass, clear finish on reverse box pattern Birds Eye Maple, and #36 Brown on Flat Cut Cherry - JANUS design platform lower left- #82 Natural Flat Cut Maple and #2Q2 Natural Quartered Walnut - POCHÉ platform lower right- Dark Red on Quartered Figured White Oak - CROFTON design platform
- Pg24-25 black absolute granite, bespoke lacquer, and two different colors of bespoke finish on Maple
- Pg26 black granite, #34 Medium Flat Cut Cherry, and #32 natural Flat Cut Cherry PRIMA VISTA design platform
- Pg27 white Corian, #27 Dark Flat Cut Walnut, Wilsonart AlumaSteel base
- Pg29 white lacquer, white Corian, Natural Flat Cut Sycamore, and #82 Natural Flat Cut Maple
- Pg30 upper left- Concrete Corian, #143 Light Grey Rift Cut White Oak and bespoke leather inset panel LES design platform upper right- Concrete Corian, #143 Light Grey Rift Cut White Oak and clear finish on Olive Ash Burl - LES design platform lower left- Concrete Corian, #143 Light Grey Rift Cut White Oak and reclaimed Red Oak inset panel - LES design platform lower right- Concrete Corian, #143 Light Grey Rift Cut White Oak and Spinneybeck Belting Leather inset panel - LES design panel
- Pg31 white Corian and medium grey recon veneer LES design platform