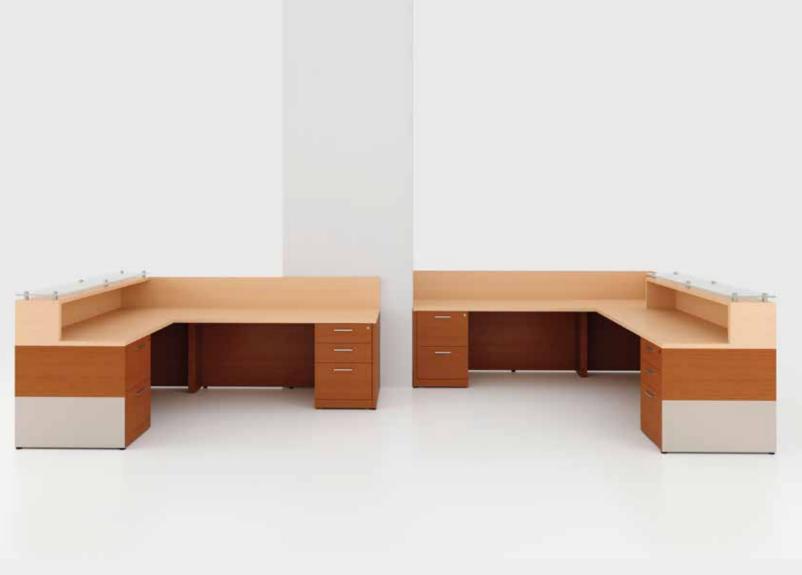

## **RECEPTION DESKS**

If administrative spaces represent the soul of an organization, the reception area communicates the face and personality. The all important first impression is presented here, be it formal, casual, refined, established, dynamic, or subdued.

CCN responds with totally unique solutions as well as with standard product platforms that provide a starting point with many elements pre-engineered to streamline specification & production

- Pg17 upper left- #27 Dark Flat Cut Walnut, travertine marble and Taupe Corian upper right- bespoke finish on Maple and clear finish on figured Sycamore - JANE platform lower left- bespoke finish Anigre, Evergreen Zodiaq, and Wilsonart AlumaSteel panels lower right- white lacquer, white Corian, and #2Q5\_Medium Brown Quartered Walnut
- Pg19 white Corian, white lacquer, and #2Q2\_Natural Quartered Walnut
- Pg20 black granite and #34 Medium Flat Cut Cherry
- Pg21 glass, #22 Natural Flat Cut Walnut, Walnut Burl, and Wilsonart AlumaSteel base
- Pg22 white Corian and #37\_Dark Flat Cut Cherry
- Pg23 upper left- bespoke finish on Cherry TALISMAN design platform upper right- glass, clear finish on reverse box pattern Birds Eye Maple, and #36 Brown on Flat Cut Cherry - JANUS design platform lower left- #82 Natural Flat Cut Maple and #2Q2 Natural Quartered Walnut - POCHÉ platform lower right- Dark Red on Quartered Figured White Oak - CROFTON design platform
- Pg24-25 black absolute granite, bespoke lacquer, and two different colors of bespoke finish on Maple
- Pg26 black granite, #34 Medium Flat Cut Cherry, and #32 natural Flat Cut Cherry PRIMA VISTA design platform
- Pg27 white Corian, #27 Dark Flat Cut Walnut, Wilsonart AlumaSteel base
- Pg29 white lacquer, white Corian, Natural Flat Cut Sycamore, and #82 Natural Flat Cut Maple
- Pg30 upper left- Concrete Corian, #143 Light Grey Rift Cut White Oak and bespoke leather inset panel LES design platform upper right- Concrete Corian, #143 Light Grey Rift Cut White Oak and clear finish on Olive Ash Burl - LES design platform lower left- Concrete Corian, #143 Light Grey Rift Cut White Oak and reclaimed Red Oak inset panel - LES design platform lower right- Concrete Corian, #143 Light Grey Rift Cut White Oak and Spinneybeck Belting Leather inset panel - LES design panel
- Pg31 white Corian and medium grey recon veneer LES design platform