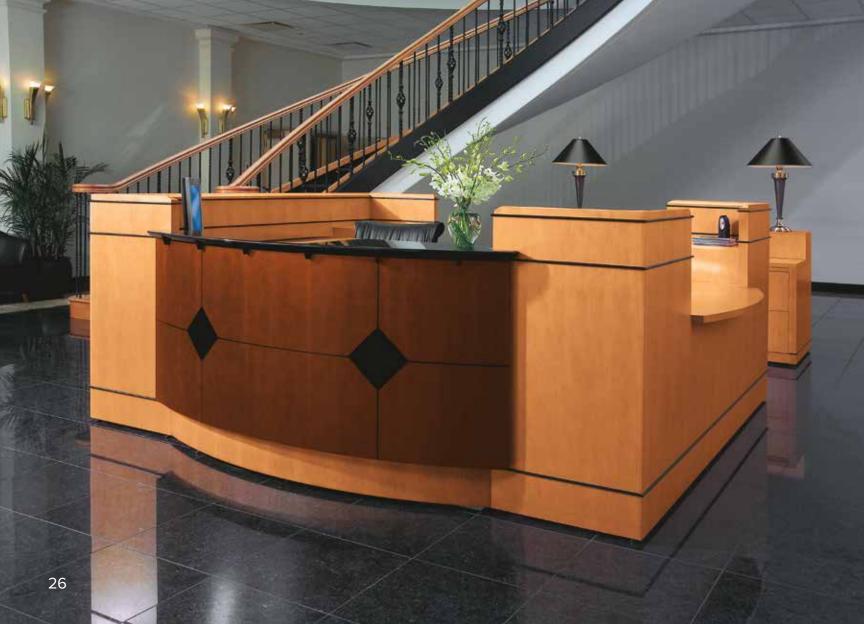

## **RECEPTION DESKS**

If administrative spaces represent the soul of an organization, the reception area communicates the face and personality. The all important first impression is presented here, be it formal, casual, refined, established, dynamic, or subdued.

CCN responds with totally unique solutions as well as with standard product platforms that provide a starting point with many elements pre-engineered to streamline specification & production

- Pg17 upper left- #27 Dark Flat Cut Walnut, travertine marble and Taupe Corian upper right- bespoke finish on Maple and clear finish on figured Sycamore - JANE platform lower left- bespoke finish Anigre, Evergreen Zodiaq, and Wilsonart AlumaSteel panels lower right- white lacquer, white Corian, and #2Q5\_Medium Brown Quartered Walnut
- Pg19 white Corian, white lacquer, and #2Q2\_Natural Quartered Walnut
- Pg20 black granite and #34 Medium Flat Cut Cherry
- Pg21 glass, #22 Natural Flat Cut Walnut, Walnut Burl, and Wilsonart AlumaSteel base
- Pg22 white Corian and #37\_Dark Flat Cut Cherry
- Pg23 upper left- bespoke finish on Cherry TALISMAN design platform upper right- glass, clear finish on reverse box pattern Birds Eye Maple, and #36 Brown on Flat Cut Cherry - JANUS design platform lower left- #82 Natural Flat Cut Maple and #2Q2 Natural Quartered Walnut - POCHÉ platform lower right- Dark Red on Quartered Figured White Oak - CROFTON design platform
- Pg24-25 black absolute granite, bespoke lacquer, and two different colors of bespoke finish on Maple
- Pg26 black granite, #34 Medium Flat Cut Cherry, and #32 natural Flat Cut Cherry PRIMA VISTA design platform
- Pg27 white Corian, #27 Dark Flat Cut Walnut, Wilsonart AlumaSteel base
- Pg29 white lacquer, white Corian, Natural Flat Cut Sycamore, and #82 Natural Flat Cut Maple
- Pg30 upper left- Concrete Corian, #143 Light Grey Rift Cut White Oak and bespoke leather inset panel LES design platform upper right- Concrete Corian, #143 Light Grey Rift Cut White Oak and clear finish on Olive Ash Burl - LES design platform lower left- Concrete Corian, #143 Light Grey Rift Cut White Oak and reclaimed Red Oak inset panel - LES design platform lower right- Concrete Corian, #143 Light Grey Rift Cut White Oak and Spinneybeck Belting Leather inset panel - LES design panel
- Pg31 white Corian and medium grey recon veneer LES design platform