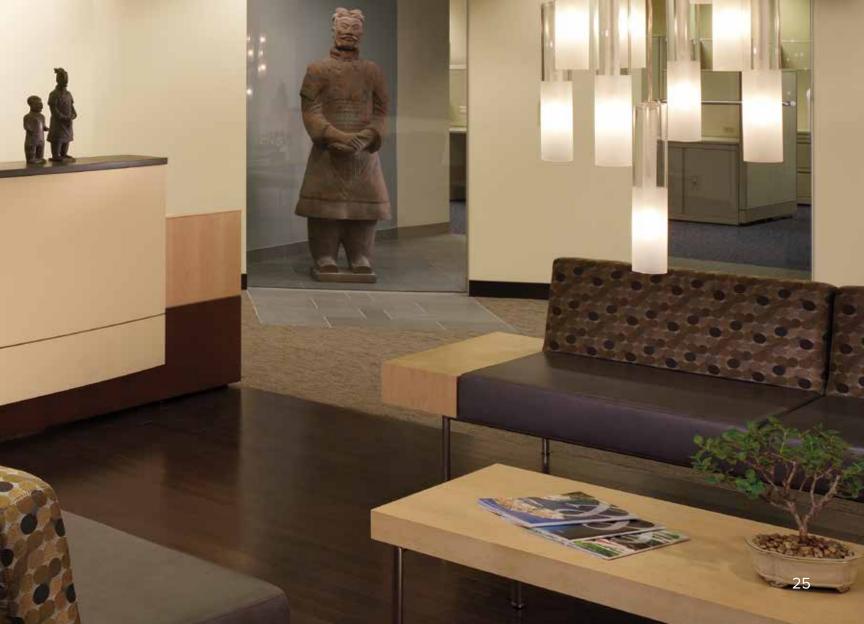

## **RECEPTION DESKS**

If administrative spaces represent the soul of an organization, the reception area communicates the face and personality. The all important first impression is presented here, be it formal, casual, refined, established, dynamic, or subdued.

CCN responds with totally unique solutions as well as with standard product platforms that provide a starting point with many elements pre-engineered to streamline specification & production

- Pg17 upper left- #27 Dark Flat Cut Walnut, travertine marble and Taupe Corian upper right- bespoke finish on Maple and clear finish on figured Sycamore - JANE platform lower left- bespoke finish Anigre, Evergreen Zodiaq, and Wilsonart AlumaSteel panels lower right- white lacquer, white Corian, and #2Q5\_Medium Brown Quartered Walnut
- Pg19 white Corian, white lacquer, and #2Q2\_Natural Quartered Walnut
- Pg20 black granite and #34 Medium Flat Cut Cherry
- Pg21 glass, #22 Natural Flat Cut Walnut, Walnut Burl, and Wilsonart AlumaSteel base
- Pg22 white Corian and #37\_Dark Flat Cut Cherry
- Pg23 upper left- bespoke finish on Cherry TALISMAN design platform upper right- glass, clear finish on reverse box pattern Birds Eye Maple, and #36 Brown on Flat Cut Cherry - JANUS design platform lower left- #82 Natural Flat Cut Maple and #2Q2 Natural Quartered Walnut - POCHÉ platform lower right- Dark Red on Quartered Figured White Oak - CROFTON design platform
- Pg24-25 black absolute granite, bespoke lacquer, and two different colors of bespoke finish on Maple
- Pg26 black granite, #34 Medium Flat Cut Cherry, and #32 natural Flat Cut Cherry PRIMA VISTA design platform
- Pg27 white Corian, #27 Dark Flat Cut Walnut, Wilsonart AlumaSteel base
- Pg29 white lacquer, white Corian, Natural Flat Cut Sycamore, and #82 Natural Flat Cut Maple
- Pg30 upper left- Concrete Corian, #143 Light Grey Rift Cut White Oak and bespoke leather inset panel LES design platform upper right- Concrete Corian, #143 Light Grey Rift Cut White Oak and clear finish on Olive Ash Burl - LES design platform lower left- Concrete Corian, #143 Light Grey Rift Cut White Oak and reclaimed Red Oak inset panel - LES design platform lower right- Concrete Corian, #143 Light Grey Rift Cut White Oak and Spinneybeck Belting Leather inset panel - LES design panel
- Pg31 white Corian and medium grey recon veneer LES design platform