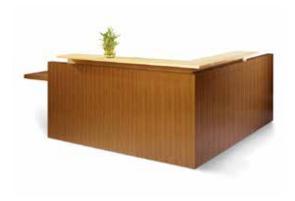

## **RECEPTION DESKS**

If administrative spaces represent the soul of an organization, the reception area communicates the face and personality. The all important first impression is presented here, be it formal, casual, refined, established, dynamic, or subdued.

CCN responds with totally unique solutions as well as with standard product platforms that provide a starting point with many elements pre-engineered to streamline specification & production

- Pg17 upper left- #27 Dark Flat Cut Walnut, travertine marble and Taupe Corian upper right- bespoke finish on Maple and clear finish on figured Sycamore - JANE platform lower left- bespoke finish Anigre, Evergreen Zodiaq, and Wilsonart AlumaSteel panels lower right- white lacquer, white Corian, and #2Q5\_Medium Brown Quartered Walnut
- Pg19 white Corian, white lacquer, and #2Q2\_Natural Quartered Walnut
- Pg20 black granite and #34 Medium Flat Cut Cherry
- Pg21 glass, #22 Natural Flat Cut Walnut, Walnut Burl, and Wilsonart AlumaSteel base
- Pg22 white Corian and #37\_Dark Flat Cut Cherry
- Pg23 upper left- bespoke finish on Cherry TALISMAN design platform upper right- glass, clear finish on reverse box pattern Birds Eye Maple, and #36 Brown on Flat Cut Cherry - JANUS design platform lower left- #82 Natural Flat Cut Maple and #2Q2 Natural Quartered Walnut - POCHÉ platform lower right- Dark Red on Quartered Figured White Oak - CROFTON design platform
- Pg24-25 black absolute granite, bespoke lacquer, and two different colors of bespoke finish on Maple
- Pg26 black granite, #34 Medium Flat Cut Cherry, and #32 natural Flat Cut Cherry PRIMA VISTA design platform
- Pg27 white Corian, #27 Dark Flat Cut Walnut, Wilsonart AlumaSteel base
- Pg29 white lacquer, white Corian, Natural Flat Cut Sycamore, and #82 Natural Flat Cut Maple
- Pg30 upper left- Concrete Corian, #143 Light Grey Rift Cut White Oak and bespoke leather inset panel LES design platform upper right- Concrete Corian, #143 Light Grey Rift Cut White Oak and clear finish on Olive Ash Burl - LES design platform lower left- Concrete Corian, #143 Light Grey Rift Cut White Oak and reclaimed Red Oak inset panel - LES design platform lower right- Concrete Corian, #143 Light Grey Rift Cut White Oak and Spinneybeck Belting Leather inset panel - LES design panel
- Pg31 white Corian and medium grey recon veneer LES design platform