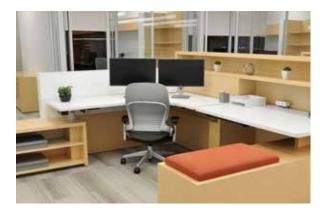

The bespoke process at CCN permits seamless integration of specialized technology as well as ergonomic elements such as wire management or motorized sit-to-stand worksurfaces.

- Pg1 upper left- white lacquer, white Corian, white tackable acoustical panel, and #37 Dark Red Flat Cut Cherry upper right- #27 Dark Flat Cut Walnut lower left- bespoke color Anigre and #82 Natural Flat Cut Maple lower right- white lacquer and #37 Dark Red Flat Cut Cherry
- Pg2 glass transaction tops, #142 Natural Rift Cut Oak, #32 Natural Flat Cut Cherry, and Wilsonart AlumaSteel
- Pg3 white Colorcore and Medium Brown Quartered Sapele
- Pg4-5 white lacquer, white Colorcore, clear finish Birch Linea and upholstered box cushion (COM)
- Pg6 white Colorcore and #2Q5 Medium Brown Quartered Walnut
- Pg7 #2Q5 Medium Brown Quartered Walnut
- Pg9 upper left- Sit-to-stand mechanism in 29"h position upper right- Sit-to-stand mechanism in 40"h position lower left- detail of underside of sit-to-stand worksurface lower right- detail of wire management
- Pg10 white Corian, #37 Dark Red Flat Cut Cherry, and Spinneybeck Belting Leather front panels
- Pg11 taupe dyed re-con and Snakewood veneers POCHÉ design platform
- Pg12 white lacquer, white Corian, and #2Q5\_Medium Brown Quartered Walnut. Fabric clad dividers and tack panels
- Pg13 clear finish Makore POCHÉ design platform
- Pg14 white lacquer, #2Q5 Medium Brown Quartered Walnut, Forbo tack boards