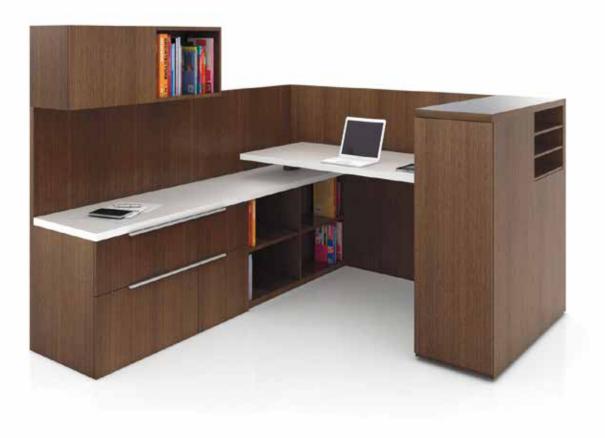

ccnintl.com

ADMINISTRATIVE STATIONS

The operational soul of many firms is the administrative staff. The environment in which they perform is profoundly important to their ability to function effectively as well as to the identity and well being of the company.

The bespoke process at CCN permits seamless integration of specialized technology as well as ergonomic elements such as wire management or motorized sit-to-stand worksurfaces.

- Pg1 upper left- white lacquer, white Corian, white tackable acoustical panel, and #37 Dark Red Flat Cut Cherry upper right- #27 Dark Flat Cut Walnut lower left- bespoke color Anigre and #82 Natural Flat Cut Maple lower right- white lacquer and #37 Dark Red Flat Cut Cherry
- Pg2 glass transaction tops, #142 Natural Rift Cut Oak, #32 Natural Flat Cut Cherry, and Wilsonart AlumaSteel
- Pg3 white Colorcore and Medium Brown Quartered Sapele
- Pg4-5 white lacquer, white Colorcore, clear finish Birch Linea and upholstered box cushion (COM)
- Pg6 white Colorcore and #2Q5 Medium Brown Quartered Walnut
- Pg7 #2Q5 Medium Brown Quartered Walnut
- Pg9 upper left- Sit-to-stand mechanism in 29"h position upper right- Sit-to-stand mechanism in 40"h position lower left- detail of underside of sit-to-stand worksurface lower right- detail of wire management
- Pg10 white Corian, #37 Dark Red Flat Cut Cherry, and Spinneybeck Belting Leather front panels
- Pg11 taupe dyed re-con and Snakewood veneers POCHÉ design platform
- Pg12 white lacquer, white Corian, and #2Q5\_Medium Brown Quartered Walnut. Fabric clad dividers and tack panels
- Pg13 clear finish Makore POCHÉ design platform
- Pg14 white lacquer, #2Q5 Medium Brown Quartered Walnut, Forbo tack boards