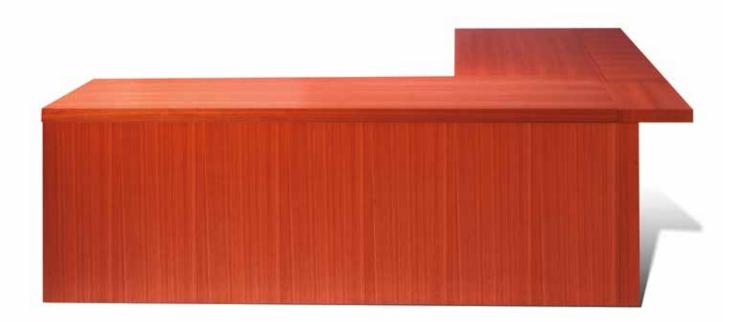

## **RECEPTION DESKS**

If administrative spaces represent the soul of an organization, the reception area communicates the face and personality. The all important first impression is presented here, be it formal, casual, refined, established, dynamic, or subdued.

CCN responds with totally unique solutions as well as with standard product platforms that provide a starting point with many elements pre-engineered to streamline specification & production

- Pg17 upper left- #27 Dark Flat Cut Walnut, travertine marble and Taupe Corian upper right- bespoke finish on Maple and clear finish on figured Sycamore - JANE platform lower left- bespoke finish Anigre, Evergreen Zodiaq, and Wilsonart AlumaSteel panels lower right- white lacquer, white Corian, and #2Q5\_Medium Brown Quartered Walnut
- Pg19 white Corian, white lacquer, and #2Q2\_Natural Quartered Walnut
- Pg20 black granite and #34 Medium Flat Cut Cherry
- Pg21 glass, #22 Natural Flat Cut Walnut, Walnut Burl, and Wilsonart AlumaSteel base
- Pg22 white Corian and #37\_Dark Flat Cut Cherry
- Pg23 upper left- bespoke finish on Cherry TALISMAN design platform upper right- glass, clear finish on reverse box pattern Birds Eye Maple, and #36 Brown on Flat Cut Cherry - JANUS design platform lower left- #82 Natural Flat Cut Maple and #2Q2 Natural Quartered Walnut - POCHÉ platform lower right- Dark Red on Quartered Figured White Oak - CROFTON design platform
- Pg24-25 black absolute granite, bespoke lacquer, and two different colors of bespoke finish on Maple
- Pg26 black granite, #34 Medium Flat Cut Cherry, and #32 natural Flat Cut Cherry PRIMA VISTA design platform
- Pg27 white Corian, #27 Dark Flat Cut Walnut, Wilsonart AlumaSteel base
- Pg29 white lacquer, white Corian, Natural Flat Cut Sycamore, and #82 Natural Flat Cut Maple
- Pg30 upper left- Concrete Corian, #143 Light Grey Rift Cut White Oak and bespoke leather inset panel LES design platform upper right- Concrete Corian, #143 Light Grey Rift Cut White Oak and clear finish on Olive Ash Burl - LES design platform lower left- Concrete Corian, #143 Light Grey Rift Cut White Oak and reclaimed Red Oak inset panel - LES design platform lower right- Concrete Corian, #143 Light Grey Rift Cut White Oak and Spinneybeck Belting Leather inset panel - LES design panel
- Pg31 white Corian and medium grey recon veneer LES design platform