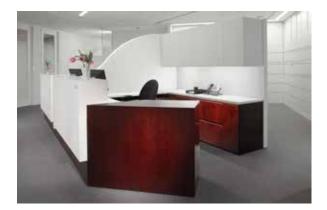

## **RECEPTION DESKS**

If administrative spaces represent the soul of an organization, the reception area communicates the face and personality. The all important first impression is presented here, be it formal, casual, refined, established, dynamic, or subdued.

CCN responds with totally unique solutions as well as with standard product platforms that provide a starting point with many elements pre-engineered to streamline specification & production

- Pg17 upper left- #27 Dark Flat Cut Walnut, travertine marble and Taupe Corian upper right- bespoke finish on Maple and clear finish on figured Sycamore - JANE platform lower left- bespoke finish Anigre, Evergreen Zodiaq, and Wilsonart AlumaSteel panels lower right- white lacquer, white Corian, and #2Q5\_Medium Brown Quartered Walnut
- Pg19 white Corian, white lacquer, and #2Q2\_Natural Quartered Walnut
- Pg20 black granite and #34 Medium Flat Cut Cherry
- Pg21 glass, #22 Natural Flat Cut Walnut, Walnut Burl, and Wilsonart AlumaSteel base
- Pg22 white Corian and #37\_Dark Flat Cut Cherry
- Pg23 upper left- bespoke finish on Cherry TALISMAN design platform upper right- glass, clear finish on reverse box pattern Birds Eye Maple, and #36 Brown on Flat Cut Cherry - JANUS design platform lower left- #82 Natural Flat Cut Maple and #2Q2 Natural Quartered Walnut - POCHÉ platform lower right- Dark Red on Quartered Figured White Oak - CROFTON design platform
- Pg24-25 black absolute granite, bespoke lacquer, and two different colors of bespoke finish on Maple
- Pg26 black granite, #34 Medium Flat Cut Cherry, and #32 natural Flat Cut Cherry PRIMA VISTA design platform
- Pg27 white Corian, #27 Dark Flat Cut Walnut, Wilsonart AlumaSteel base
- Pg29 white lacquer, white Corian, Natural Flat Cut Sycamore, and #82 Natural Flat Cut Maple
- Pg30 upper left- Concrete Corian, #143 Light Grey Rift Cut White Oak and bespoke leather inset panel LES design platform upper right- Concrete Corian, #143 Light Grey Rift Cut White Oak and clear finish on Olive Ash Burl - LES design platform lower left- Concrete Corian, #143 Light Grey Rift Cut White Oak and reclaimed Red Oak inset panel - LES design platform lower right- Concrete Corian, #143 Light Grey Rift Cut White Oak and Spinneybeck Belting Leather inset panel - LES design panel
- Pg31 white Corian and medium grey recon veneer LES design platform