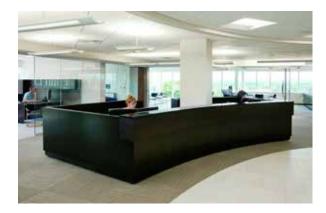

## **RECEPTION DESKS**

If administrative spaces represent the soul of an organization, the reception area communicates the face and personality. The all important first impression is presented here, be it formal, casual, refined, established, dynamic, or subdued.

CCN responds with totally unique solutions as well as with standard product platforms that provide a starting point with many elements pre-engineered to streamline specification & production

- Pg17 upper left- #27 Dark Flat Cut Walnut, travertine marble and Taupe Corian upper right- bespoke finish on Maple and clear finish on figured Sycamore - JANE platform lower left- bespoke finish Anigre, Evergreen Zodiaq, and Wilsonart AlumaSteel panels lower right- white lacquer, white Corian, and #2Q5\_Medium Brown Quartered Walnut
- Pg19 white Corian, white lacquer, and #2Q2\_Natural Quartered Walnut
- Pg20 black granite and #34 Medium Flat Cut Cherry
- Pg21 glass, #22 Natural Flat Cut Walnut, Walnut Burl, and Wilsonart AlumaSteel base
- Pg22 white Corian and #37\_Dark Flat Cut Cherry
- Pg23 upper left- bespoke finish on Cherry TALISMAN design platform upper right- glass, clear finish on reverse box pattern Birds Eye Maple, and #36 Brown on Flat Cut Cherry - JANUS design platform lower left- #82 Natural Flat Cut Maple and #2Q2 Natural Quartered Walnut - POCHÉ platform lower right- Dark Red on Quartered Figured White Oak - CROFTON design platform
- Pg24-25 black absolute granite, bespoke lacquer, and two different colors of bespoke finish on Maple
- Pg26 black granite, #34 Medium Flat Cut Cherry, and #32 natural Flat Cut Cherry PRIMA VISTA design platform
- Pg27 white Corian, #27 Dark Flat Cut Walnut, Wilsonart AlumaSteel base
- Pg29 white lacquer, white Corian, Natural Flat Cut Sycamore, and #82 Natural Flat Cut Maple
- Pg30 upper left- Concrete Corian, #143 Light Grey Rift Cut White Oak and bespoke leather inset panel LES design platform upper right- Concrete Corian, #143 Light Grey Rift Cut White Oak and clear finish on Olive Ash Burl - LES design platform lower left- Concrete Corian, #143 Light Grey Rift Cut White Oak and reclaimed Red Oak inset panel - LES design platform lower right- Concrete Corian, #143 Light Grey Rift Cut White Oak and Spinneybeck Belting Leather inset panel - LES design panel
- Pg31 white Corian and medium grey recon veneer LES design platform